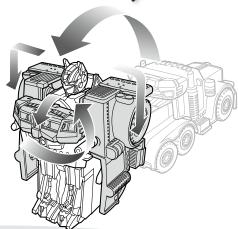

## TRAIS FORDERS REVENGE OF THE FALLENT

AGES 3+

94299/83976 Asst.

If figure is stuck between modes, or not converting properly:

- 1. Set figure on feet.
- 2. Rotate and press arms, torso, and head so that figure is in robot mode. There may be a clicking sound.
- 3. Place figure on wheels. It should convert to vehicle mode.
- 4. Repeat this process until conversion works properly.